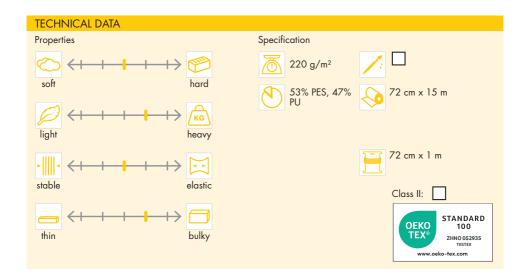

## Style-Vil

Voluminous, sew-in foamed material laminated with wefts on both sides, made from synthetic materials and and with high abrasion resistance.

For creative needlework with three-dimensional effects, such as handbags, mobile phone pouches, eyeglass cases and for stabilising pieces of clothing, such as caps, hats and shoulder pads.